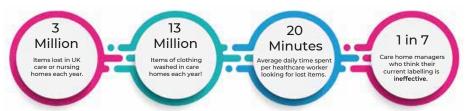

# Snappy Tag

Snappy Tags is a simple, secure, yet reusable one-click labelling system specially designed for identifying items and clothing in care and nursing homes.

Snappy Tags are discreet (resembling small buttons) making them comfortable and unobtrusive to the wearer.

Names, room numbers or other details are permanently etched onto the tag, ensuring they will never fade, even in industrial laundries.

Scan the QR to shop!

For 10% off your order please use:

This product has solved so many issues with laundry in our care home.