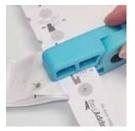

# Snappy Tag

Snappy Tags is a simple, secure, yet reusable one-click labelling system specially designed for identifying items and clothing in care and nursing homes.

Snappy Tags are discreet (resembling small buttons) making them comfortable and unobtrusive to the wearer.

Names, room numbers or other details are permanently etched onto the tag, ensuring they will never fade, even in industrial laundries.

Scan the QR to shop!

For 10% off your order please use:

This product has solved so many issues with laundry in our care home.