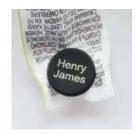

# Snappy Tag

Snappy Tags is a simple, secure, yet reusable one-click labelling system specially designed for identifying items and clothing in care and nursing homes.

Snappy Tags are discreet (resembling small buttons) making them comfortable and unobtrusive to the wearer.

Names, room numbers or other details are permanently etched onto the tag, ensuring they will never fade, even in industrial laundries.

Scan the QR to shop!

For 10% off your order please use:

This product has solved so many issues with laundry in our care home.