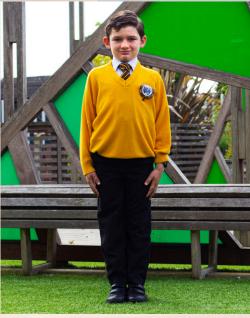

#### BOYS

| ✓ | GENERAL UNIFORM                                           | $\checkmark$ | SPORT KIT                                         |
|---|-----------------------------------------------------------|--------------|---------------------------------------------------|
|   | White long or short sleeved shirts (Year 1+)              |              | PE games top                                      |
|   | School crested polo shirt<br>(Nursery and Reception only) |              | PE fleece 1/4 zip midlayer<br>(Year 1+)           |
|   | Grey school shorts - not<br>cargo style (summer)          |              | PE slim fit pant elite (track<br>pants) (Year 1+) |
|   | School tie                                                |              | School navy swim shorts/jammers                   |
|   | Grey ankle socks                                          |              | Blue games socks (Year 3+)                        |
|   | Grey trousers with sewn in seam (winter)                  |              | Football boots with screw<br>studs (Year 3+)      |
|   |                                                           |              | PE shorts                                         |
|   |                                                           |              | White games socks (Year 3+)                       |