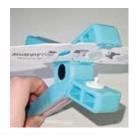

# Snappy Tag

Snappy Tags is a simple, secure, yet reusable one-click labelling system specially designed for identifying items and clothing in care and nursing homes.

Snappy Tags are discreet (resembling small buttons) making them comfortable and unobtrusive to the wearer.